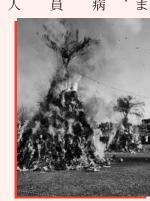

## 伝承行事 どんど焼き

わりに、 息災を願う伝承行事です。 その火で餅や団子を焼いて食べ、 「どんど焼き」は、ワラや竹で作った小屋のま 正月のお飾りなどを掛け積んで焼き、 一年間の無病

会の主催で行われます。 今年も青少年対策東地区委員会と西地区委員

※プラスチック類や金属類、 ビニール製品、

※公共交通機関・自転車または徒歩でお越しください。 ぬいぐるみなどは持ち込まないでください。

#### 東地区委員会

日 (荒天の場合は19日田) 羽村堰下橋下多摩川河川敷 1月13日川午前8時30分~

問合せ 石川☎555-7519 青少年対策東地区委員会会長

#### 西地区委員会

日 (荒天の場合は19日回) 時 1月13日川午前8時30

問合せ 指田☎080−5473−4500 青少年対策西地区委員会会長 宮の下運動公園子ども広場