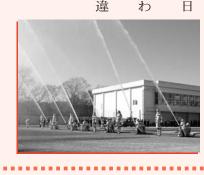

### 消防出初式

※当日は午前8時にサイレンを鳴らします。 ごろの訓練の成果を披露します。 出初式では、 新春恒例の羽村市消防団消防出初式を行います。 消防団員が分列行進を行います。 羽村第一中学校吹奏楽部の皆さんの演奏に合わ 消防車両による一斉放水など、団員が日 火災と間違

えないよう注意してください。

1月12日田午前10時~ 羽村第一中学校

問合せ

防災安全課防災係內207

たま川減右衛門・量右衛門 リサちゃん&いくるちゃん