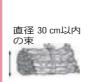

ないとからはむら

落ち葉や剪定枝・草葉の出し方

自宅の庭木の落ち葉や剪定枝・草葉 「燃やせるごみ」 の日に無料で収

**剪定枝**…長さ50 を直径30㎝以内の束にする cm • 直径10㎝未満の枝

分けてください。 でです。6つを超える場合は出す日を 1回の収集日に束と袋の合計6つま

※詳しくは、「資源リサイクルマニュ 袋)」で出してください。 きた果実などは「燃やせるごみ(青

生活環境課例204 45ページをご覧くださ

**ール** 実際に150年前に比べて地球

夕もあるんだよ。

大したこと

込んでください。大量の草葉は、

直接リサイ

ん。50㎝未満であれば「燃やせるごたものなどは無料収集ができませ 木材・板・すだれ・木製品を分解し み (青袋)」、 50m以上であれば「粗

問題の感題 「愛聞語 B やどで~っと問題の」~東京で子育てしやすいまち~ 人が温か

健センターの方や保育園の先生方の支えにどれだけ助三つ子だとわかったときはびっくりしましたが、保 けられたことでしょう。 子ども達がお世話になっている羽村まつの木保育園