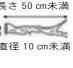

ないとからはむら

落ち葉や剪定枝・草葉の出し方

自宅の庭木の落ち葉や剪定枝・草葉 「燃やせるごみ」 の日に無料で収

**剪定枝**…長さ50 を直径30㎝以内の束にする cm • 直径10㎝未満の枝

分けてください。 でです。6つを超える場合は出す日を 1回の収集日に束と袋の合計6つま

※詳しくは、「資源リサイクルマニュ 袋)」で出してください。 きた果実などは「燃やせるごみ(青

生活環境課例204 45ページをご覧くださ