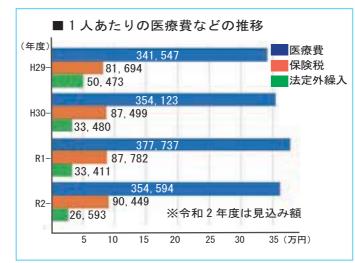

| ▼国民健康保険の運営状況▲ ▼国民健康保険の運営は、東京都から交付されます。 確保するための税率(標準保険料率) 確保するための税率(標準保険料率) | 問合せ<br>市民課保険係例<br>127                                                                            |
|----------------------------------------------------------------------------|--------------------------------------------------------------------------------------------------|
| しかし、市の保険税率を標準保険<br>動額、課税限度額)は前年度と変更<br>割額、課税限度額)は前年度と変更<br>ありませい。          | どで職場の健康保険などに加入していない方です。加入するのは、自営業や農業、漁業などを営んでいる険税)を納め、医療費を支出する助け合いの制度です。国民健康保険(国保)は、病気やケガをしたときに立 |
|                                                                            | ざいる方、退職さに安心して医言                                                                                  |
| ▶非自発的失業者への軽減 ★保健事業を行つています。 ※保健事業を行つています。                                   | して職場の健康保険などをやめた方、パート・アルバイトな療機関にかかれるよう、加入者みんなで国民健康保険税(保                                           |