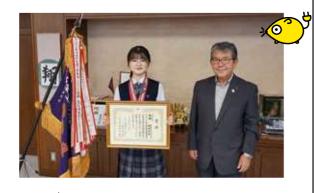

#### 羽村市在住の中学校3年生、全国中学生 かるた選手権大会で優勝(8月26日撮影)

島田萌生さんは、8月7日に行われた全国中 学生かるた選手権大会個人戦で優勝。前日に 行われた団体戦にも東京都選抜主将として出 場し、準優勝を勝ち取りました。小学校2年 生の時に見たアニメがきっかけでかるたを始 めたそうです。今後は一番上の級である A級 を目指しつつ、かるたを通じた仲間づくりの手 助けなどができたら、と語ってくれました。