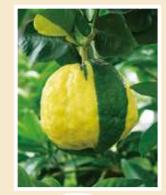

#### カラフルな柚子?!(8月16日撮影)

市民から情報提供が あり、取材に伺いまし た。獅子柚子と呼ばれ る大きな柚子。「10年 以上見てきたけれど、 こういう実がなったの は初めて。この1つだ け、くっきり色が分か れているんです」と家 の方も驚いていました。

◀ほかの実はこんな感じでした