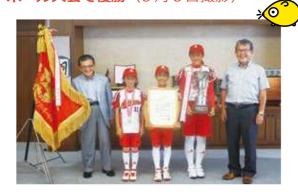

## 羽村の小学生、全日本小学生女子ソフト ボール大会で優勝(8月8日撮影)

北村葉琉さん (武蔵野小6年)、中根日菜乃 さん、辻七海さん(ともに羽村東小5年)は、 「オールあきる野女子」ソフトボールチームの 一員として、チームを第36回全日本小学生 女子ソフトボール大会優勝に導きました。 この大会は春・夏連覇したことになります。 この日は優勝旗とトロフィーを持って、市 長と教育長に結果を報告に来ました。