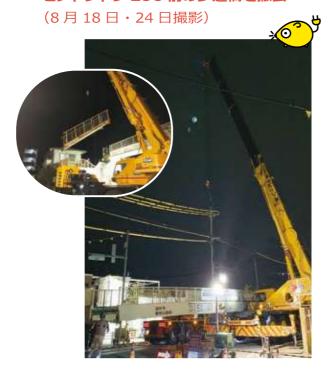

## ヒノトントン ZOO 前の歩道橋を撤去

設置してから40年以上が過ぎ老朽化してき たため、8月18日~25日に撤去作業が行われ ました。夜間、道路を通行止めにして、クレー ンで歩道橋を持ち上げて取り除きました。